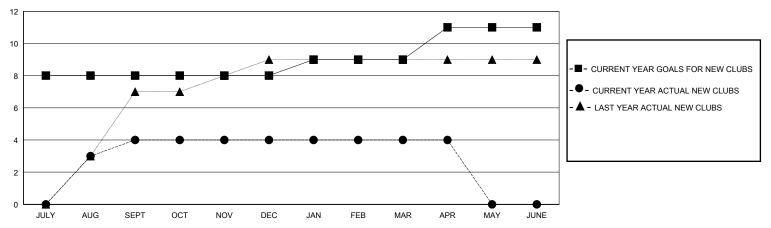

#### GOALS AND ACTUAL NEW CLUBS CUMULATIVE

# GMT: LOCATION REP OF BANGLADESH

**GMT CA** 

| Clubs                 |               |           |               | Members               |                          |                         |                                                    |  |
|-----------------------|---------------|-----------|---------------|-----------------------|--------------------------|-------------------------|----------------------------------------------------|--|
| RESULTS FOR 2023-2024 |               |           |               | RESULTS FOR 2023-2024 |                          |                         |                                                    |  |
| QUARTER               | NEW CLUB GOAL | NEW CLUBS | DROPPED CLUBS | QUARTER ME            | EMBER GROWTH NET<br>GOAL | MEMBER GROWTH<br>ACTUAL | DROPPED<br>MEMBERS ACTUAL<br>(including transfers) |  |
| JULY/AUG/SEPT         | 8             | 4         | 0             | JULY/AUG/SEPT         | 175                      | 167                     | 89                                                 |  |
| OCT/NOV/DEC           | 0             | 0         | 7             | OCT/NOV/DEC           | 17                       | 60                      | 1,105                                              |  |
| JAN/FEB/MAR           | 1             | 0         | 14            | JAN/FEB/MAR           | 10                       | 45                      | 447                                                |  |
| APR/MAY/JUNE          | 2             | 0         | 1             | APR/MAY/JUNE          | 5                        | 1                       | 35                                                 |  |