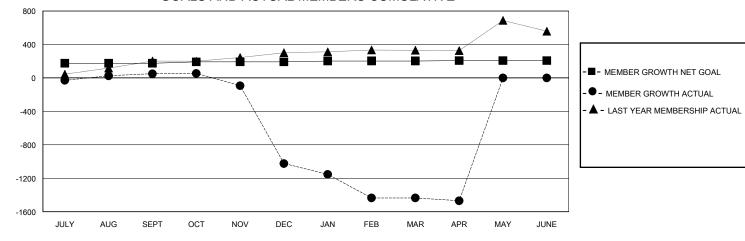

## GOALS AND ACTUAL MEMBERS CUMULATIVE

| DROPPED CLUBS: 22  |       | 39 CLUBS OF 148 ADDED 1 OR MORE<br>NEW MEMBERS | GENDER DISTRIBUTION  MALE 2,877 (76.64%) |              |       |
|--------------------|-------|------------------------------------------------|------------------------------------------|--------------|-------|
| DROPPED MEMBERS    |       |                                                | FEMALE                                   | 877 (23.36%) |       |
| DECEASED           | 1     | CLICK HERE FOR CUMULATIVE                      | TOTAL FAMILY UNIT MEMBERS                |              | 2,057 |
| CLUB CANCELLED 640 |       | MEMBERSHIP DATA                                |                                          |              | 1 526 |
| OTHER              | 1,035 |                                                | FAMILY MEMBERS PAYING HALF DUES          |              | 1,536 |
| TOTAL              | 1,676 |                                                | 5020                                     |              |       |

# GMT: LOCATION REP OF BANGLADESH

**GMT CA** 

| Clubs                 |               |           |               | Members               |                          |                         |                                                    |  |
|-----------------------|---------------|-----------|---------------|-----------------------|--------------------------|-------------------------|----------------------------------------------------|--|
| RESULTS FOR 2023-2024 |               |           |               | RESULTS FOR 2023-2024 |                          |                         |                                                    |  |
| QUARTER               | NEW CLUB GOAL | NEW CLUBS | DROPPED CLUBS | QUARTER ME            | EMBER GROWTH NET<br>GOAL | MEMBER GROWTH<br>ACTUAL | DROPPED<br>MEMBERS ACTUAL<br>(including transfers) |  |
| JULY/AUG/SEPT         | 8             | 4         | 0             | JULY/AUG/SEPT         | 175                      | 167                     | 89                                                 |  |
| OCT/NOV/DEC           | 0             | 0         | 7             | OCT/NOV/DEC           | 17                       | 60                      | 1,105                                              |  |
| JAN/FEB/MAR           | 1             | 0         | 14            | JAN/FEB/MAR           | 10                       | 45                      | 447                                                |  |
| APR/MAY/JUNE          | 2             | 0         | 1             | APR/MAY/JUNE          | 5                        | 1                       | 35                                                 |  |